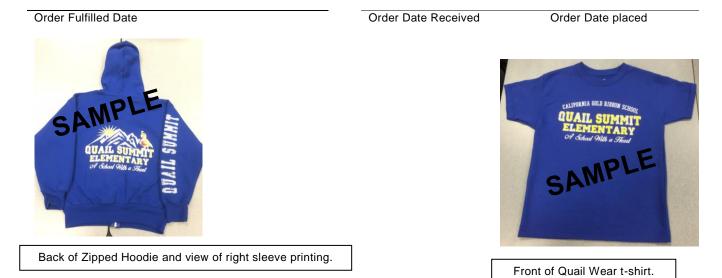

| DESCRIPTION         | SELECT SIZE |        |       | QUANTITY | UNIT PRICE | TOTAL   |       |
|---------------------|-------------|--------|-------|----------|------------|---------|-------|
| DESCRIPTION         | Small       | Medium | Large | X-large  | QUANTIT    |         | TOTAL |
| YOUTH T-SHIRT       |             |        |       |          |            | \$12.00 | \$    |
| YOUTH ZIPPED HOODIE |             |        |       |          |            | \$23.00 | \$    |
| ADULT T-SHIRT       |             |        |       |          |            | \$15.00 | \$    |
| ADULT ZIPPED HOODIE |             |        |       |          |            | \$25.00 | \$    |
|                     |             | •      |       |          |            | TOTAL   | \$    |